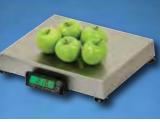

Enjoy the advantages of scanning – price control, item movement reporting and labor savings. Accurately send weights to SAM4POS for price calculation. SAM4POS can automatically subtract tares and report item sales by weight. Improve productivity and reduce cash handling time. Increased accuracy and faster throughput will provide a prompt return on investment. Visually promote products and specials with the SAM4s ML700 7" graphic remote customer display.