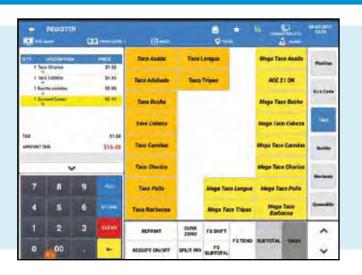

### On Screen Manager and Program Access

Access manager and programming functions intuitively through menus and on-screen options. Programming and editing can be accomplished without referring to manuals. Managers may easily view report data and quickly adjust to changing conditions.

#### Standard Network Support

SAP-630 series and SAP-6600II can be connected and combined in a fast and reliable Ethernet network. Networking supports report data consolidation, database programming, plus printer and video requisition routing.