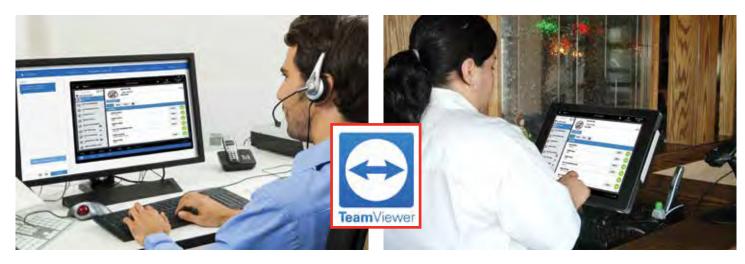

#### Remote Support With TeamViewer

All product and company names are trademarks, service marks or registered trademarks of their respective owners. **SAM4S** 