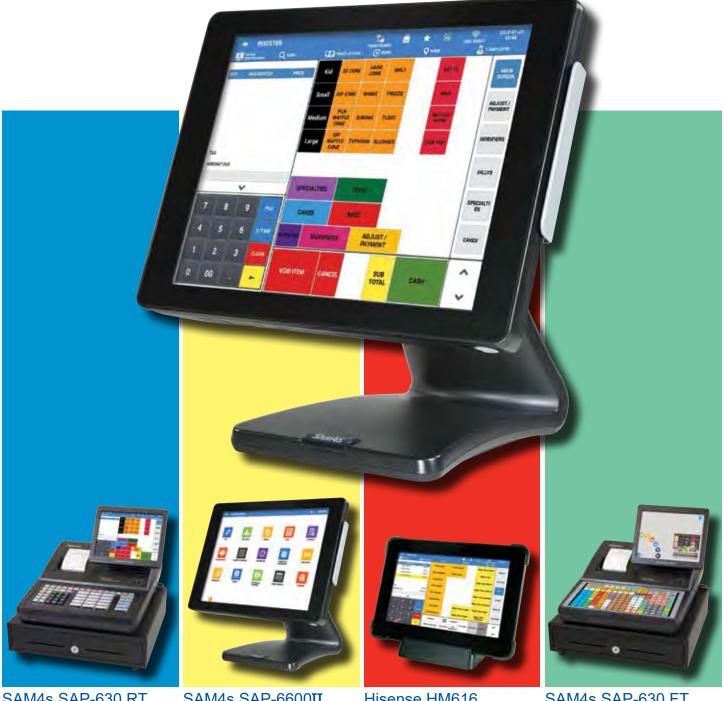

SAM4s SAP-630 RT Raised-Key Keyboard; 9.7" Touch Screen; 3" Receipt Printer SAM4s SAP-6600II Touch Screen Terminal; Choice of Black or White Models Hisense HM616 Android Tablet

SAM4s SAP-630 FT Flat Spill-Resistant Keyboard; 9.7" Touch Screen; 3" Receipt Printer