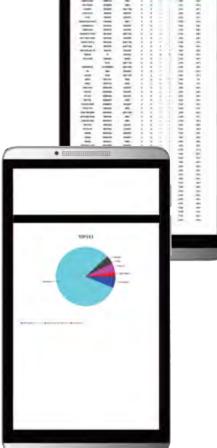

uisitions for your kitchen or preparation area.





The E-PAD Video Controller provides a powerful way to speed service and increase employee productivity.



By controlling portion sizes and locking down inventory, Berg Liquor Control Systems have increased revenues, profits, simplified reporting and maximized cash accountability.





Video surveillance can be targeted and activated for selected workstation and POS terminal activity.

#### **SAM4POS Software**

#### **Database Style Reporting**

| DATES | TODAY  | LAST END OF DAY | CUSTOM PERIOD |         |        |
|-------|--------|-----------------|---------------|---------|--------|
| 1 DAY | 1 WEEK | 1 MONTH         | 3 MONTH       | 6 MONTH | 1 YEAR |

#### **Report Dashboard Feature**



# Easy to Configure Email Report Feature



#### Remote Support With TeamViewer



All product and company names are trademarks, service marks or registered trademarks of their respective owners. **SAM4S**