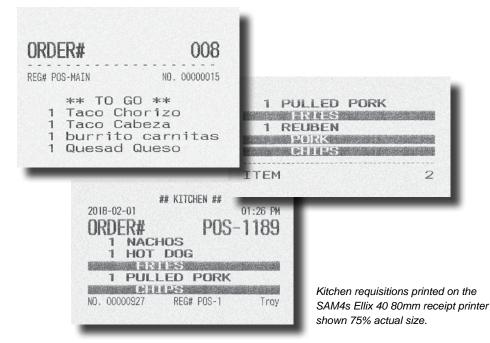

#### Highly Configurable Kitchen Printer Requisitions

The SAM4s Ellix 40 high speed thermal printer can print requisitions for your kitchen or preparation area.

The E-PAD Video Controller provides a powerful way to speed service and increase employee productivity.