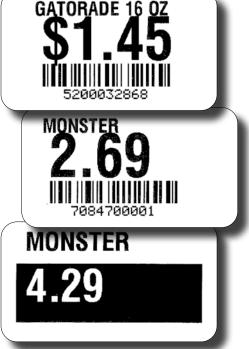

#### **Remote Printers**

The BTP-L520 Label Printer is an essential inventory system accessory. For item or shelf, the BTP-L520 produces direct thermal labels in the format of your choice.

The SAM4s Ellix 40 high speed thermal printer or SNBC BTP-M300 impact printer can print requisitions for your kitchen or preparation area.

Labels printed on the SNBC BTP-L520 thermal desktop label printer shown actual size.

Use an SD card or USB thumb drive for Program Save/Load, report or screen capture, firmware updates and graphics uploading. Connect a keyboard to make programming quick and easy.

Easily move totals from the store to your PC using PC/Poll.

Print highly configurable customized labels using the SNBC BTP-L520 thermal desktop label printer – no PC required.