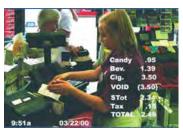

Enjoy the advantages of scanning – price control, item movement reporting and labor savings. Accurately send weights to SAM4POS for price calculation. SAM4POS can automatically subtract tares and report item sales by weight. Improve productivity and reduce cash handling time. Increased accuracy and faster throughput will provide a prompt return on investment. Visually promote products and specials with the SAM4s ML700 7" graphic remote customer display.