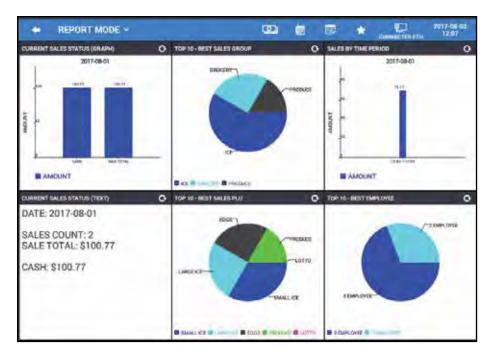

#### **Database Style Reporting**

| DATES | TODAY  | LAST END OF DAY | CUSTOM PERIOD |         |        |
|-------|--------|-----------------|---------------|---------|--------|
| 1 DAY | 1 WEEK | 1 MONTH         | 3 MONTH       | 6 MONTH | 1 YEAR |

#### **Report Dashboard Feature**